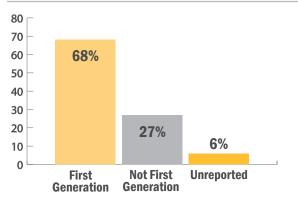

ervices including dedicated counseling and transportation assistance for first-time students who enroll at Skyline College full-time to earn a certificate or degree. The program is based on the ASAP model developed by the City University of New York which has doubled graduation rates.

The Promise Scholars Program at Skyline College has seen clear success with its initial cohorts and reached full replication of the ASAP model in Fall 2018, implementing all of the key components of the CUNY program and expanding to serve over 750 students.

### BENEFITS OF THE PROGRAM





2-3 years

Textbook Support



Priority Enrollment



Individualized Academic Support



**Exclusive** Events and Workshops



Food and Transportation Incentives

## PROMISE SCHOLAR METRICS

#### FIRST GENERATION STATUS



# FALL 2018 COHORT 2-YEAR GRADUATION RATE



The Fall 2018 PSP cohort served 507 students, 30% of whom completed their educational goal of earning a degree or successfully transferring within 2 years. Of these students, 19% earned an Associate degree - significantly higher than the historical two-year degree completion rate of 4.5%. Comparison group: first-time, full-time students who started college in Fall 2016, prior to the launch of the Promise Scholars Program.

### **ETHNICITY**



# FEEDER HIGH SCHOOLS

| HIGH SCHOOL DISTRICT                        | COUNT | PERCENTAGE |
|---------------------------------------------|-------|------------|
| South San Francisco Unified School District | 395   | 35%        |
| Jefferson Union High School District        | 420   | 37%        |
| San