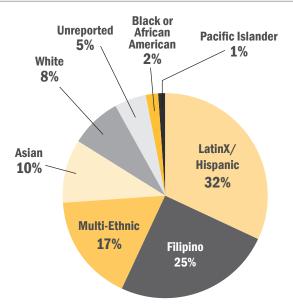

Y program and expanding to serve over 750 students.

### BENEFITS OF THE PROGRAM





2-3 years

Textbook Support



Priority Enrollment



Individualized Academic Support



**Exclusive** Events and Workshops



Food and Transportation Incentives

## PROMISE SCHOLAR METRICS

#### FIRST GENERATION STATUS



# FALL 2018 COHORT 2-YEAR GRADUATION RATE



The Fall 2018 PSP cohort served 507 students, 30% of whom completed their educational goal of earning a degree or successfully transferring within 2 years. Of these students, 19% earned an Associate degree - significantly higher than the historical two-year degree completion rate of 4.5%. Comparison group: first-time, full-time students who started college in Fall 2016, prior to the launch of the Promise Scholars Program.

### **ETHNICITY**



# FEEDER HIGH SCHOOLS

| HIGH SCHOOL DISTRICT                        | COUNT | PERCENTAGE |
|---------------------------------------------|-------|------------|
| South San Francisco Unified School District | 395   | 35%        |
| Jefferson Union High School District        | 420   | 37%        |
| San Mateo Union High School District        | 165   | 15%        |

**82**<sup>%</sup>

# Approximately

of Promise scholars are eligible for the

**CALIFORNIA COLLEGE PROMISE GRANT (CCPG)** 



skylinecollege.edu/promise