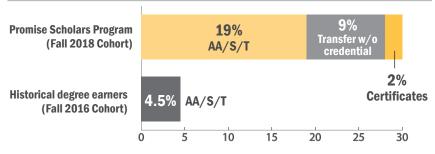

# FALL 2018 COHORT 2-YEAR GRADUATION RATE

The Fall 2018 PSP cohort served 507 students, 30% of whom completed their educational goal of earning a degree or successfully transferring within 2 years. Of these students, 19% earned an Associate degree - significantly higher than the historical two-year degree completion rate of 4.5%. Comparison group: first-time, full-time students who started college in Fall 2016, prior to the launch of the Promise Scholars Program.