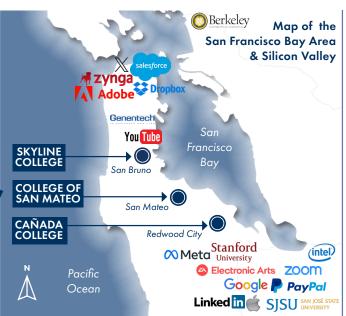

#### **ANNUAL COST**

**TUITION: \$10,128** 12 units x 2 semesters \$422 per unit

INSURANCE: \$2,580

LIVING EXPENSES: \$13,750

TRANSIT: \$1,000

SUPPLIES: \$1,000

EXTRAS: \$4,042

CAÑADA COLLEGE caninternational@smccd.edu

**COLLEGE OF SAN MATEO** csminternational@smccd.edu

**SKYLINE COLLEGE** skyinternational@smccd.edu

**Lucas Pereira** from Brazil

TRANSFER PATHWAY:

Cañada College + Northwestern Pritzker School of Law

MAJOR: Law