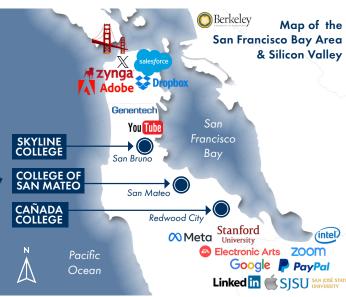

#### **ANNUAL COST**

TUITION: \$10,128
12 units x 2 semesters
\$422 per unit

INSURANCE: \$2,580

LIVING EXPENSES: \$13,750

TRANSIT: \$1,000

SUPPLIES: \$1,000

EXTRAS: \$4,042

CAÑADA COLLEGE caninternational@smccd.edu

**COLLEGE OF SAN MATEO** csminternational@smccd.edu

**SKYLINE COLLEGE** skyinternational@smccd.edu

**Lengkhim Korm** from Cambodia

TRANSFER PATHWAY:

Cañada College + San Francisco State University

MAJOR: Interior Design