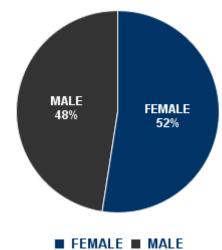

|                  |                                                                               |                      | 2070                    |
| 2                | Bus Administration 2.0 AS-T                                                   | 42                   | 16%                     |
| 2                | Bus Administration 2.0 AS-T<br>Biology: Pre Nursing                           | 42<br>18             | 16%<br>7%               |
| 2<br>3<br>4      | Bus Administration 2.0 AS-T<br>Biology: Pre Nursing<br>Engineering            | 42<br>18<br>16       | 16%<br>7%<br>6%         |
| 2<br>3<br>4<br>5 | Bus Administration 2.0 AS-T<br>Biology: Pre Nursing<br>Engineering<br>Biology | 42<br>18<br>16<br>13 | 16%<br>7%<br>6%<br>5%   |

#### ANNUAL HEADCOUNT



#### FALL 2024 GENDER





🏽 🕅 📶 Skyline

#### SUMMARY

|                 |                          |                        | % CHANGE                    |            | NATIONAL<br>NG 2024 |            | NESTIC*<br>NG 2024 |
|-----------------|--------------------------|------------------------|-----------------------------|------------|---------------------|------------|--------------------|
| COLLEGE         | SPRING 2024<br>HEADCOUNT | FALL 2024<br>HEADCOUNT | SPRING 2024<br>to FALL 2024 | AVG<br>GPA | SUCCESS<br>RATE     | AVG<br>GPA | SUCCESS<br>RATE    |
| Skyline College | 238                      | 188                    | -21%                        | 2.65       | 81%                 | 2.92       | 77%                |

\* Non-international students enrolled in 12 or more units in Spring 2024, with go