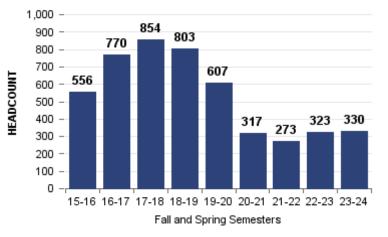

<mark>23%</mark><br>16% |
|                  |                                                                               |                      | 2070                    |
| 2                | Bus Administration 2.0 AS-T                                                   | 42                   | 16%                     |
| 2                | Bus Administration 2.0 AS-T<br>Biology: Pre Nursing                           | 42<br>18             | 16%<br>7%               |
| 2<br>3<br>4      | Bus Administration 2.0 AS-T<br>Biology: Pre Nursing<br>Engineering            | 42<br>18<br>16       | 16%<br>7%<br>6%         |
| 2<br>3<br>4<br>5 | Bus Administration 2.0 AS-T<br>Biology: Pre Nursing<br>Engineering<br>Biology | 42<br>18<br>16<br>13 | 16%<br>7%<br>6%<br>5%   |

#### ANNUAL HEADCOUNT



#### FALL 2024 GENDER





🏽 🕅 📶 Skyline

#### SUMMARY

|                 |                          |                        | % CHANGE                    |            | NATIONAL<br>NG 2024 |            | NESTIC*<br>NG 2024 |
|-----------------|--------------------------|------------------------|-----------------------------|------------|---------------------|------------|--------------------|
| COLLEGE         | SPRING 2024<br>HEADCOUNT | FALL 2024<br>HEADCOUNT | SPRING 2024<br>to FALL 2024 | AVG<br>GPA | SUCCESS<br>RATE     | AVG<br>GPA | SUCCESS<br>RATE    |
| Skyline College | 238                      | 188                    | -21%                        | 2.65       | 81%                 | 2.92       | 77%                |

\* Non-international students enrolled in 12 or more unit