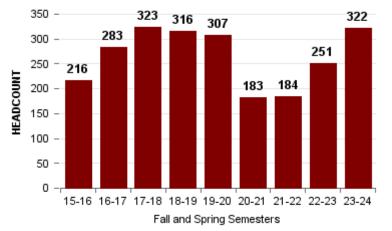

|
| #           | MAJOR                                                                | N              | %                     |
| #<br>1      | MAJOR<br>Computer Science AST                                        | N<br>42        | <mark>%</mark><br>22% |
|             |                                                                      |                |                       |
| 1           | Computer Science AST                                                 | 42             | 22%                   |
| 1 2         | Computer Science AST<br>Business Administration 2.0                  | 42<br>30       | 22%<br>16%            |
| 1<br>2<br>3 | Computer Science AST<br>Business Administration 2.0<br>Allied Health | 42<br>30<br>15 | 22%<br>16%<br>8%      |

#### ANNUAL HEADCOUNT



#### FALL 2024 GENDER

**COMPARISON** 



FEMALE MALE NOT REPORTED





| COUNTRY                    | CAÑADA<br>COLLEGE<br>FALL 2024<br>HEADCOUNT | COLLEGE OF<br>SAN MATEO<br>FALL 2024<br>HEADCOUNT | SKYLINE<br>COLLEGE<br>FALL 2024<br>HEADCOUNT | SMCCCD<br>FALL 2024<br>HEADCOUNT | SMCCCD<br>SPRING 2024<br>AVERAGE GPA |
|----------------------------|---------------------------------------------|---------------------------------------------------|----------------------------------------------|----------------------------------|--------------------------------------|
| Myanmar                    | 2                                           | 57                                                | 111                                          | 170                              | 2.70