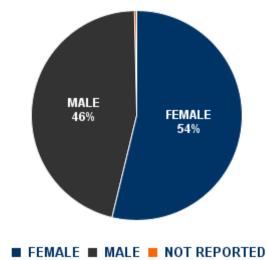

| 98  | 17% |
| 3 | Brazil                           | 40  | 7%  |
| 4 | Nepal                            | 36  | 6%  |
| 5 | India                            | 13  | 2%  |
| 6 | Japan                            | 13  | 2%  |
| 7 | Philippines                      | 13  | 2%  |
|   | ALL OTHERS                       | 188 | 33% |

| # | FALL 2024<br>MAJOR             | N   | %   |
|---|--------------------------------|-----|-----|
| 1 | Computer & Information Science | 60  | 11% |
| 2 | Business Administration 2.0    | 45  | 8%  |
| 3 | Bus Administration 2.0 AS-T    | 42  | 7%  |
| 4 | Computer Science AST           | 42  | 7%  |
| 5 | Engineering                    | 22  | 4%  |
|   | ALL OTHERS                     | 360 | 63% |

ANNUAL HEADCOUNT



FALL 2024 GENDER









#### SUMMARY

#### COMPARISON

|                | SPRING 2024 | FALL 2024 | % CHANGE<br>SPRING 2024 | INTERNATIONAL<br>SPRING 2024 |         | HANGE SPRING 2024 SPRING 2024 |         |  |
|----------------|-------------|-----------|-------------------------|------------------------------|---------|-------------------------------|---------|--|
| COLLEGE        | HEADCOUNT   | HEADCOUNT | to FALL 2024            | AVG                          | SUCCESS | AVG                           | SUCCESS |  |
| Cañada College | 98          | 118       | +20%                    | 3.08                         | 81%     | 2.78                          | 74%     |  |

\* Non-international students enrolled in 12 or more units in Spring 2024, with goals of degree, certificate, and/or transfer.

|