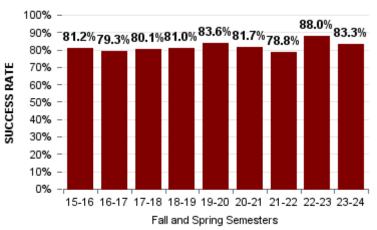

| N              | %                     |
| #<br>1      | MAJOR<br>Computer Science AST                                        | N<br>42        | <mark>%</mark><br>22% |
|             |                                                                      |                |                       |
| 1           | Computer Science AST                                                 | 42             | 22%                   |
| 1 2         | Computer Science AST<br>Business Administration 2.0                  | 42<br>30       | 22%<br>16%            |
| 1<br>2<br>3 | Computer Science AST<br>Business Administration 2.0<br>Allied Health | 42<br>30<br>15 | 22%<br>16%<br>8%      |

#### ANNUAL HEADCOUNT



#### FALL 2024 GENDER

**COMPARISON** 



FEMALE MALE NOT REPORTED





| COUNTRY                    | CAÑADA<br>COLLEGE<br>FALL 2024<br>HEADCOUNT | COLLEGE OF<br>SAN MATEO<br>FALL 2024<br>HEADCOUNT | SKYLINE<br>COLLEGE<br>FALL 2024<br>HEADCOUNT | SMCCCD<br>FALL 2024<br>HEADCOUNT | SMCCCD<br>SPRING 2024<br>AVERAGE GPA |
|----------------------------|---------------------------------------------|---------------------------------------------------|----------------------------------------------|----------------------------------|--------------------------------------|
| Myanmar                    | 2                                           | 57                                                | 111                                          | 170                              | 2.70                                 |
| China                      | 22