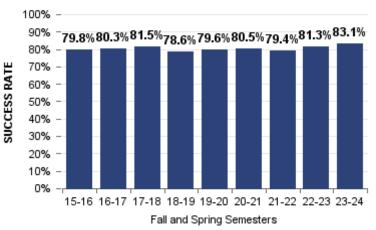

|                                                                               |                      | 2070                    |
| 2                | Bus Administration 2.0 AS-T                                                   | 42                   | 16%                     |
| 2                | Bus Administration 2.0 AS-T<br>Biology: Pre Nursing                           | 42<br>18             | 16%<br>7%               |
| 2<br>3<br>4      | Bus Administration 2.0 AS-T<br>Biology: Pre Nursing<br>Engineering            | 42<br>18<br>16       | 16%<br>7%<br>6%         |
| 2<br>3<br>4<br>5 | Bus Administration 2.0 AS-T<br>Biology: Pre Nursing<br>Engineering<br>Biology | 42<br>18<br>16<br>13 | 16%<br>7%<br>6%<br>5%   |

#### ANNUAL HEADCOUNT



#### FALL 2024 GENDER





🏽 🕅 📶 Skyline

#### SUMMARY

|                 |                          |                        | % CHANGE                    |            | NATIONAL<br>NG 2024 |            | NESTIC*<br>NG 2024 |
|-----------------|--------------------------|------------------------|-----------------------------|------------|---------------------|------------|--------------------|
| COLLEGE         | SPRING 2024<br>HEADCOUNT | FALL 2024<br>HEADCOUNT | SPRING 2024<br>to FALL 2024 | AVG<br>GPA | SUCCESS<br>RATE     | AVG<br>GPA | SUCCESS<br>RATE    |
| Skyline College | 238                      | 188                    | -21%                        | 2.65       | 81%                 | 2.92       | 77%                |

\* Non-international students enrolled in 12 or more units in Spring 2024, with goal