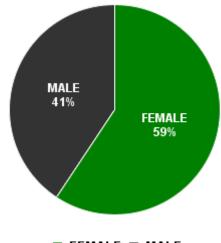

| 52<br>N            | 44%<br>%              |
| #           |                                                                         |                    |                       |
|             | MAJOR                                                                   | N                  | %                     |
| 1           | MAJOR<br>Computer Science:                                              | N<br>17            | %<br>14%              |
| 1<br>2      | MAJOR<br>Computer Science:<br>Business Administration 2.0               | N<br>17<br>14      | %<br>14%<br>12%       |
| 1<br>2<br>3 | MAJOR<br>Computer Science:<br>Business Administration 2.0<br>Economics: | N<br>17<br>14<br>6 | %<br>14%<br>12%<br>5% |

#### ANNUAL HEADCOUNT



#### FALL 2024 GENDER



■ FEMALE ■ MALE



# College of San Mateo

| SUMMARY              |             |                                          |              | CO                           | MPARISON | N    |         |                          |  |
|----------------------|-------------|------------------------------------------|--------------|------------------------------|----------|------|---------|--------------------------|--|
|                      | SPRING 2024 | % CHANGE<br>6 2024 FALL 2024 SPRING 2024 |              | INTERNATIONAL<br>SPRING 2024 |          |      |         | DOMESTIC*<br>SPRING 2024 |  |
| COLLEGE              | HEADCOUNT   | HEADCOUNT                                | to FALL 2024 | AVG<br>GPA                   | SUCCESS  | AVG  | SUCCESS |                          |  |
| College o