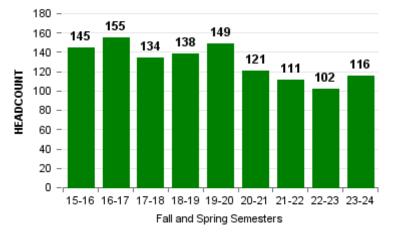

R                                                     | 52<br>N            | 44%<br>%              |
| #           |                                                                         |                    |                       |
|             | MAJOR                                                                   | N                  | %                     |
| 1           | MAJOR<br>Computer Science:                                              | N<br>17            | %<br>14%              |
| 1<br>2      | MAJOR<br>Computer Science:<br>Business Administration 2.0               | N<br>17<br>14      | %<br>14%<br>12%       |
| 1<br>2<br>3 | MAJOR<br>Computer Science:<br>Business Administration 2.0<br>Economics: | N<br>17<br>14<br>6 | %<br>14%<br>12%<br>5% |

#### ANNUAL HEADCOUNT



#### FALL 2024 GENDER



■ FEMALE ■ MALE



# College of San Mateo

| SUMMARY              |             |                                          |              | CO                           | MPARISON | N    |         |                          |  |
|----------------------|-------------|------------------------------------------|--------------|------------------------------|----------|------|---------|--------------------------|--|
|                      | SPRING 2024 | % CHANGE<br>6 2024 FALL 2024 SPRING 2024 |              | INTERNATIONAL<br>SPRING 2024 |          |      |         | DOMESTIC*<br>SPRING 2024 |  |
| COLLEGE              | HEADCOUNT   | HEADCOUNT                                | to FALL 2024 | AVG<br>GPA                   | SUCCESS  | AVG  | SUCCESS |