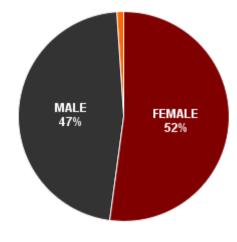

| N              | %                     |
| #<br>1      | MAJOR<br>Computer Science AST                                        | N<br>42        | <mark>%</mark><br>22% |
|             |                                                                      |                |                       |
| 1           | Computer Science AST                                                 | 42             | 22%                   |
| 1 2         | Computer Science AST<br>Business Administration 2.0                  | 42<br>30       | 22%<br>16%            |
| 1<br>2<br>3 | Computer Science AST<br>Business Administration 2.0<br>Allied Health | 42<br>30<br>15 | 22%<br>16%<br>8%      |

#### ANNUAL HEADCOUNT



#### FALL 2024 GENDER

**COMPARISON** 



FEMALE MALE NOT REPORTED





| COUNTRY                    | CAÑADA<br>COLLEGE<br>FALL 2024<br>HEADCOUNT | COLLEGE OF<br>SAN MATEO<br>FALL 2024<br>HEADCOUNT | SKYLINE<br>COLLEGE<br>FALL 2024<br>HEADCOUNT | SMCCCD<br>FALL 2024<br>HEADCOUNT | SMCCCD<br>SPRING 2024<br>AVERAGE GPA |
|----------------------------|---------------------------------------------|---------------------------------------------------|----------------------------------------------|----------------------------------|--------------------------------------|
| Myanmar                    | 2                                           | 57                                                | 111                                          | 170                              | 2.70                                 |
| China