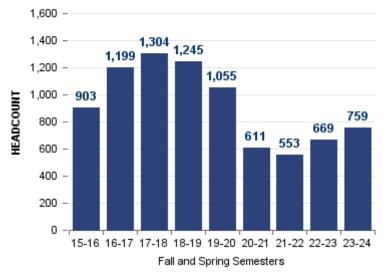

| 2 | China                            | 98  | 17% |
| 3 | Brazil                           | 40  | 7%  |
| 4 | Nepal                            | 36  | 6%  |
| 5 | India                            | 13  | 2%  |
| 6 | Japan                            | 13  | 2%  |
| 7 | Philippines                      | 13  | 2%  |
|   | ALL OTHERS                       | 188 | 33% |

| # | FALL 2024<br>MAJOR             | N   | %   |
|---|--------------------------------|-----|-----|
| 1 | Computer & Information Science | 60  | 11% |
| 2 | Business Administration 2.0    | 45  | 8%  |
| 3 | Bus Administration 2.0 AS-T    | 42  | 7%  |
| 4 | Computer Science AST           | 42  | 7%  |
| 5 | Engineering                    | 22  | 4%  |
|   | ALL OTHERS                     | 360 | 63% |

ANNUAL HEADCOUNT



FALL 2024 GENDER









#### SUMMARY

#### COMPARISON

|                | SPRING 2024 | FALL 2024 | % CHANGE<br>SPRING 2024 | INTERNATIONAL<br>SPRING 2024 |         | HANGE SPRING 2024 SPRING 2024 |         |  |
|----------------|-------------|-----------|-------------------------|------------------------------|---------|-------------------------------|---------|--|
| COLLEGE        | HEADCOUNT   | HEADCOUNT | to FALL 2024            | AVG                          | SUCCESS | AVG                           | SUCCESS |  |
| Cañada College | 98          | 118       | +20%                    | 3.08                         | 81%     | 2.78                          | 74%     |  |

\* Non-international students enrolled in 12 or more units in Spring 2024, with goals of degree, certificate, an