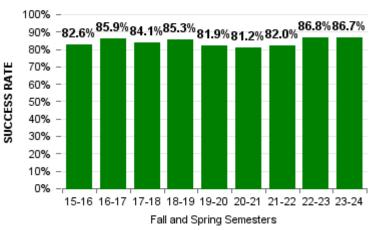

| 52<br>N            | 44%<br>%              |
| #           |                                                                         |                    |                       |
|             | MAJOR                                                                   | N                  | %                     |
| 1           | MAJOR<br>Computer Science:                                              | N<br>17            | %<br>14%              |
| 1<br>2      | MAJOR<br>Computer Science:<br>Business Administration 2.0               | N<br>17<br>14      | %<br>14%<br>12%       |
| 1<br>2<br>3 | MAJOR<br>Computer Science:<br>Business Administration 2.0<br>Economics: | N<br>17<br>14<br>6 | %<br>14%<br>12%<br>5% |

#### ANNUAL HEADCOUNT



#### FALL 2024 GENDER



■ FEMALE ■ MALE



# College of San Mateo

| SUMMARY              |             |                                          |              | CO                           | MPARISON | N    |         |                          |  |
|----------------------|-------------|------------------------------------------|--------------|------------------------------|----------|------|---------|--------------------------|--|
|                      | SPRING 2024 | % CHANGE<br>6 2024 FALL 2024 SPRING 2024 |              | INTERNATIONAL<br>SPRING 2024 |          |      |         | DOMESTIC*<br>SPRING 2024 |  |
| COLLEGE              | HEADCOUNT   | HEADCOUNT                                | to FALL 2024 | AVG<br>GPA                   | SUCCESS  | AVG  | SUCCESS |                          |  |
| College of San Mateo | 281