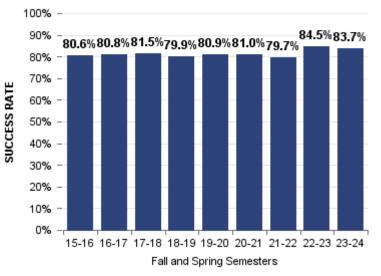

# College of San Mateo

| SUMMARY              |             |                                          |              | CO                           | MPARISON | N    |         |                          |  |
|----------------------|-------------|------------------------------------------|--------------|------------------------------|----------|------|---------|--------------------------|--|
|                      | SPRING 2024 | % CHANGE<br>6 2024 FALL 2024 SPRING 2024 |              | INTERNATIONAL<br>SPRING 2024 |          |      |         | DOMESTIC*<br>SPRING 2024 |  |
| COLLEGE              | HEADCOUNT   | HEADCOUNT                                | to FALL 2024 | AVG<br>GPA                   | SUCCESS  | AVG  | SUCCESS |                          |  |
| College of San Mateo | 281         | 265                                      | -6%          | 2.80                         | 81%      | 2.78 | 76%     |                          |  |

#### SUMMARY

|                 |                          |                        | % CHANGE                    |            | NATIONAL<br>NG 2024 |            | NESTIC*<br>NG 2024 |
|-----------------|--------------------------|------------------------|-----------------------------|------------|---------------------|------------|--------------------|
| COLLEGE         | SPRING 2024<br>HEADCOUNT | FALL 2024<br>HEADCOUNT | SPRING 2024<br>to FALL 2024 | AVG<br>GPA | SUCCESS<br>RATE     | AVG<br>GPA | SUCCESS<br>RATE    |
| Skyline College | 238                      | 188                    | -21%                        | 2.65       | 81%                 | 2.92       | 77%                |