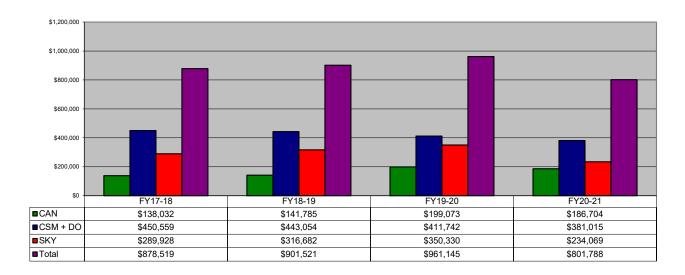

# **San Mateo County Community College District**

### Natural Gas Usage by Site (in therms)



### Electricity Usage by Site (in kWh)



Note: Electricity usage does not include KCSM transmission usage at Sutro Tower and Faculty/Staff Housing.

### Water Usage by Site (in ccf)





### San Mateo County Community College District

Natural Gas Expense by Site



#### **Electricity Expense by Site**



Note: Electricity usage does not include KCSM transmission usage at Sutro Tower and Faculty/Staff Housing.







# **San Mateo County Community College District**

#### Water Expense by Site



### Waste Expense by Site