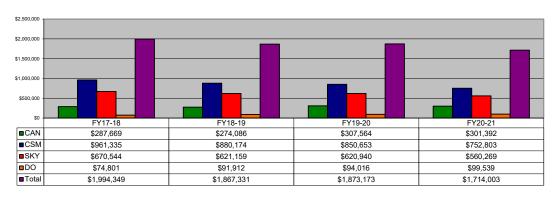

#### **Electricity Expense by Site**

Note: Electricity usage does not include KCSM transmission usage at Sutro Tower and Faculty/Staff Housing.