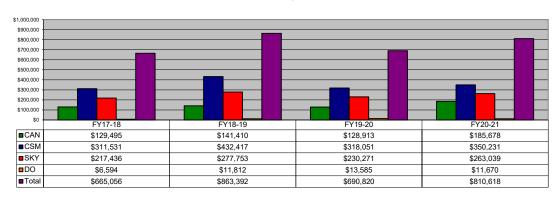

# **San Mateo County Community College District**

### Natural Gas Usage by Site (in therms)



### Electricity Usage by Site (in kWh)



Note: Electricity usage does not include KCSM transmission usage at Sutro Tower and Faculty/Staff Housing.

### Water Usage by Site (in ccf)





### San Mateo County Community College District

Natural Gas Expense by Site



#### **Electricity Expense by Site**



Note: Electricity usage does not include KCSM transmission usage at Sutro Tower and Faculty/Staff Housing.







# **San Mateo County Community College District**

#### Water Expense by Site



### Waste Expense by Site