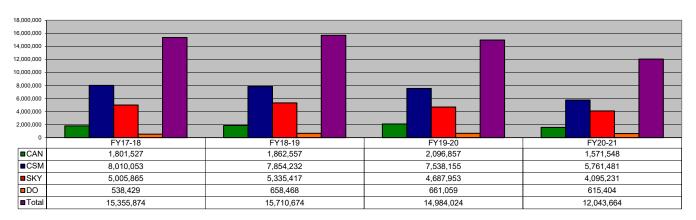

### Electricity Usage by Site (in kWh)

Note: Electricity usage does not include KCSM transmission usage at Sutro Tower and Faculty/Staff Housing.