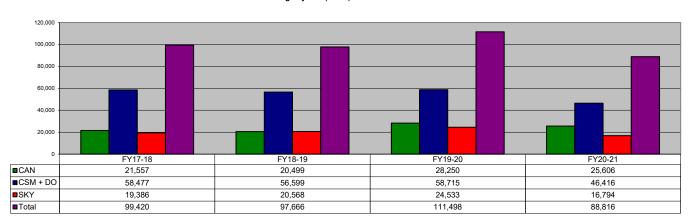

# **San Mateo County Community College District**

### Natural Gas Usage by Site (in therms)



### Electricity Usage by Site (in kWh)



Note: Electricity usage does not include KCSM transmission usage at Sutro Tower and Faculty/Staff Housing.

### Water Usage by Site (in ccf)





### San Mateo County Community College District

Natural Gas Expense by Site



#### **Electricity Expense by Site**



Note: Electricity usage does not include KCSM transmission usage at Sutro Tower and Faculty/Staff Housing.







# **San Mateo County Community College District**

#### Water Expense by Site



### Waste Expense by Site