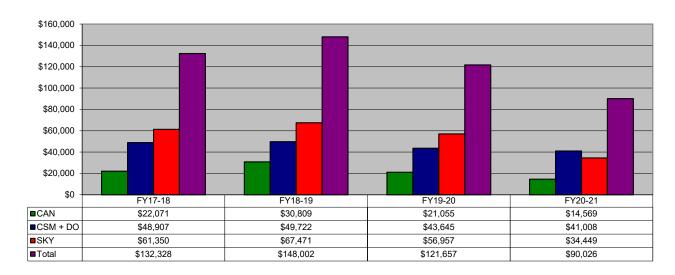

# **San Mateo County Community College District**

### Natural Gas Usage by Site (in therms)



### Electricity Usage by Site (in kWh)



Note: Electricity usage does not include KCSM transmission usage at Sutro Tower and Faculty/Staff Housing.

### Water Usage by Site (in ccf)





### San Mateo County Community College District

Natural Gas Expense by Site



#### **Electricity Expense by Site**



Note: Electricity usage does not include KCSM transmission usage at Sutro Tower and Faculty/Staff Housing.







# **San Mateo County Community College District**

#### Water Expense by Site



### Waste Expense by Site