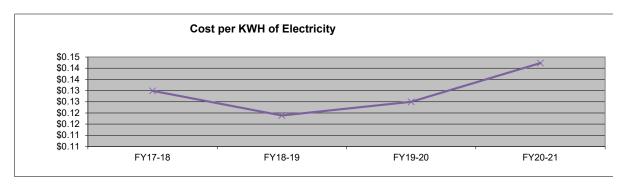

#### **Electricity Expense by Site**

Note: Electricity usage does not include KCSM transmission usage at Sutro Tower and Faculty/Staff Housing.