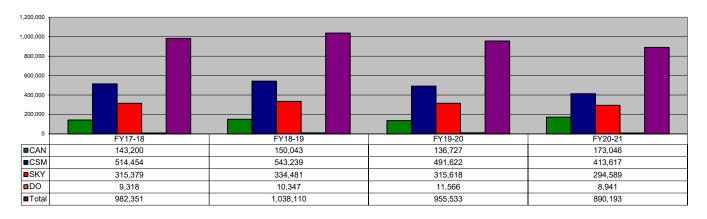

# **San Mateo County Community College District**

### Natural Gas Usage by Site (in therms)



### Electricity Usage by Site (in kWh)



Note: Electricity usage does not include KCSM transmission usage at Sutro Tower and Faculty/Staff Housing.

### Water Usage by Site (in ccf)





### San Mateo County Community College District

Natural Gas Expense by Site



#### **Electricity Expense by Site**



Note: Electricity usage does not include KCSM transmission usage at Sutro Tower and Faculty/Staff Housing.







# **San Mateo County Community College District**

#### Water Expense by Site



### Waste Expense by Site