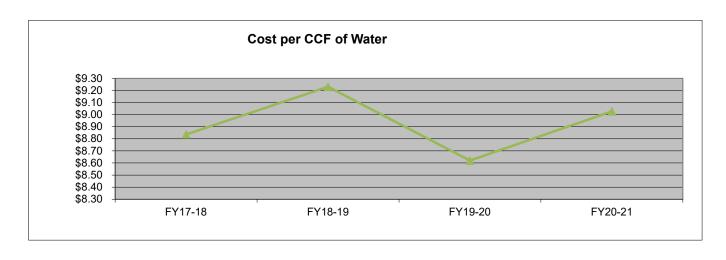

# **San Mateo County Community College District**

### Natural Gas Usage by Site (in therms)



### Electricity Usage by Site (in kWh)



Note: Electricity usage does not include KCSM transmission usage at Sutro Tower and Faculty/Staff Housing.

### Water Usage by Site (in ccf)





### San Mateo County Community College District

Natural Gas Expense by Site



#### **Electricity Expense by Site**



Note: Electricity usage does not include KCSM transmission usage at Sutro Tower and Faculty/Staff Housing.







# **San Mateo County Community College District**

#### Water Expense by Site



### Waste Expense by Site