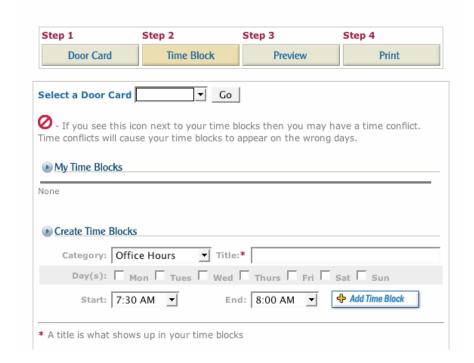

5) Under "Create Time Blocks," enter your information; then click "Add Time Block."

6) Click "Preview" button and wait for your door card to load. (You can go back and edit your door card if necessary.)