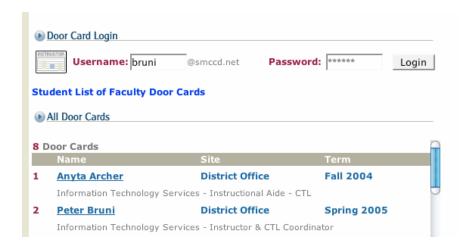

## Posting and Printing a Door Card Using the District's Online Template

- 1) Browse to <a href="http://doorcard.smccd.edu">http://doorcard.smccd.edu</a>
- 2) Login–Enter your email username and email password and click Login.(You will be taken to the "Step 1 Door Card" web page.)