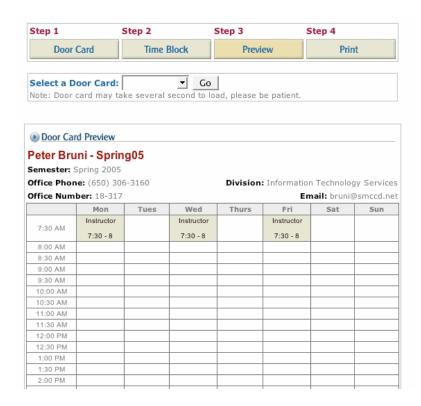

5) Under "Create Time Blocks," enter your information; then click "Add Time Block."

6) Click "Preview" button and wait for your door card to load. (You can go back and edit your door card if necessary.)