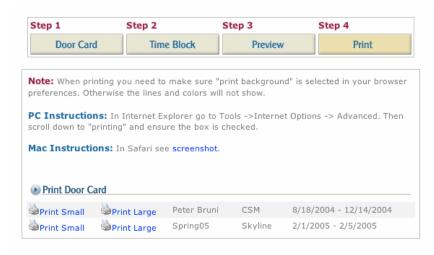

- 7) Click the "Print" button. To Print properly, follow these steps:
  - -Read "Note" and make sure your browser is set up to print background images.
  - -Then select "Print Small" or "Print Large" to print a door card which can be used in your door card holder or to print a full-sized (8.5" x 11") door card.

-Choose "File > Print" from your computer's main menu to print door card.