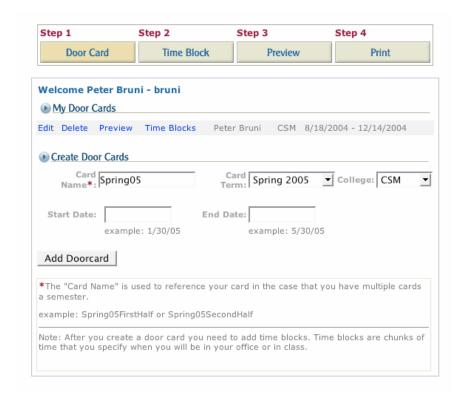

3) Under "Create Door Cards," enter your information; then click "Add Doorcard."

4) Click on the "Step 2 Time Block" button and select your door card from menu. (You will be taken to the "Time Block" web page.)