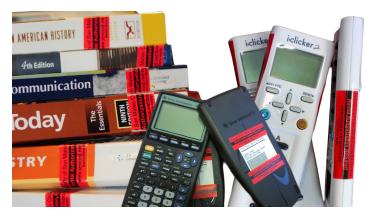

## Non-Textbook Rental Items

Course materials includes more than 2011-12 Course Materials Sales Comparison TY-LY just books. In addition to textbooks, the District Bookstores rent TI83 graphing calculators and i>Clicker2 classroom response devices. In Spring 2012, the rental inventory of these items were greatly increased with a \$25,000 commitment by President Regina Stanback Stroud. This allowed the Skyline Bookstore to add 250 i>Clicker2 devices and an additional 250 TI83 graphing calculators to Skyline College Bookstore's non-textbook rental inventory. In that short time, Skyline College students have saved \$17,000 by renting a TI83 graphing calculator and \$11,000 by renting an i>Clicker2 device instead of purchasing them.

The \$100,000 support of President Stanback Stroud at Skyline College last year to purchase additional inventory for the textbook rental program plus the \$25,000 for these essential non-book items has made a significant, positive impact on student's abilities to have all of the required materials to successfully complete the class. Overall, SMCCCD students saved over \$52,000 in 2011-12 by renting non-textbook items at the Bookstores