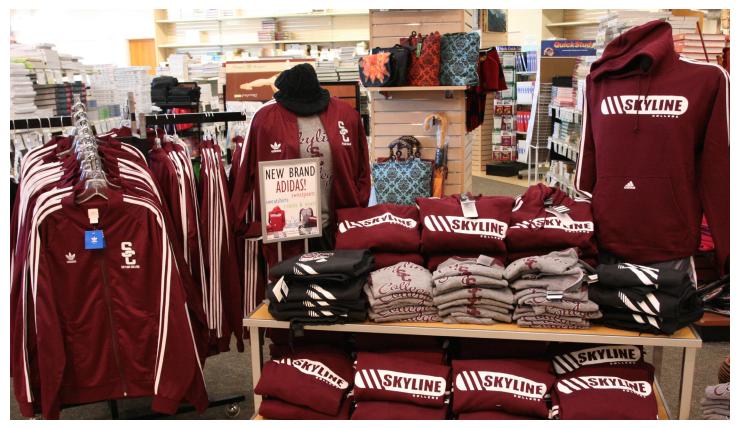

In addition to adding the coffee concessions, the bookstores assumed the operation of Graphic Arts at Skyline College and opened Campus Copy & Post at College of San Mateo. These operations give the bookstore team even more products and services to offer each of the colleges and the community. These operations are both young in terms of their expansion into a full retail shop, but we have great expectations that both will continue to grow and further supplement the bookstore sales.

There also continue to be increases in the number of custom packages adopted. Custom packages are designed for a specific course by a professor and a publisher working in coordination with the Bookstore management team. Custom textbooks often have a pricing advantage for students and allow a professor to customize the material specifically for his or her class leaving out other material that may not be relevant to the class. These packages cannot be obtained used and affect the sale of used books as well. Skyline has introduced a number of newly designed packages this academic year.