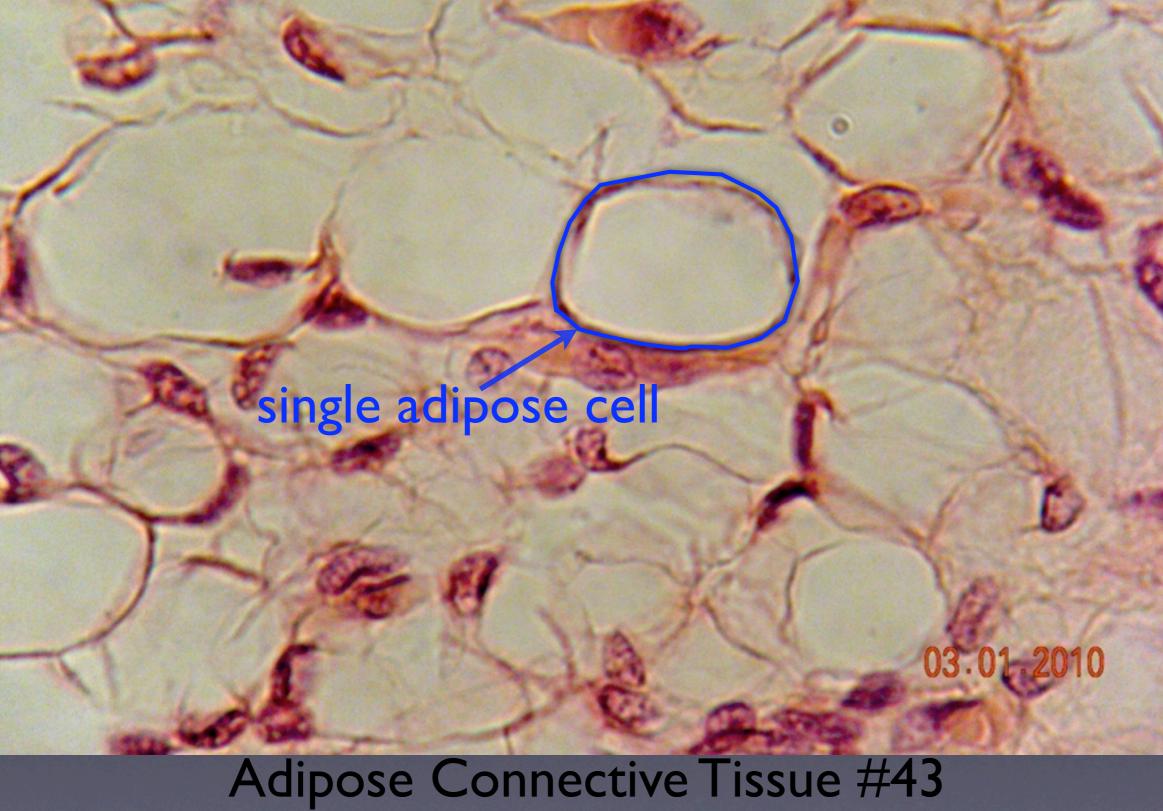

# collagen fiber

03.01.2010

Loose/Areolar Connective Tissue #8 What cell types live in this tissue?

Adipose Connective Lissue #43 a type of loose/ areolar CT