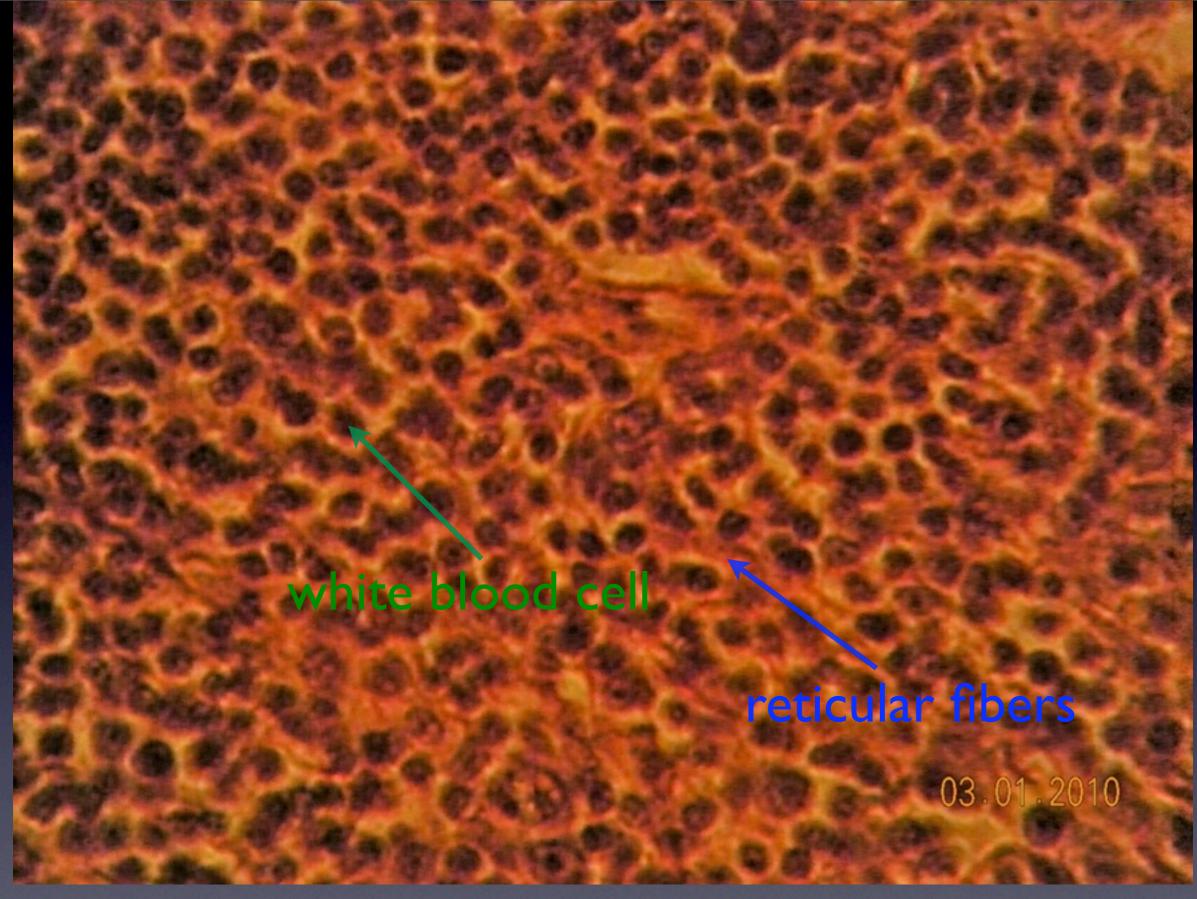

#### Reticular Connective Tissue #27

from lymph node, a type of loose areolar CT

#### réticular fibers

white blood cell