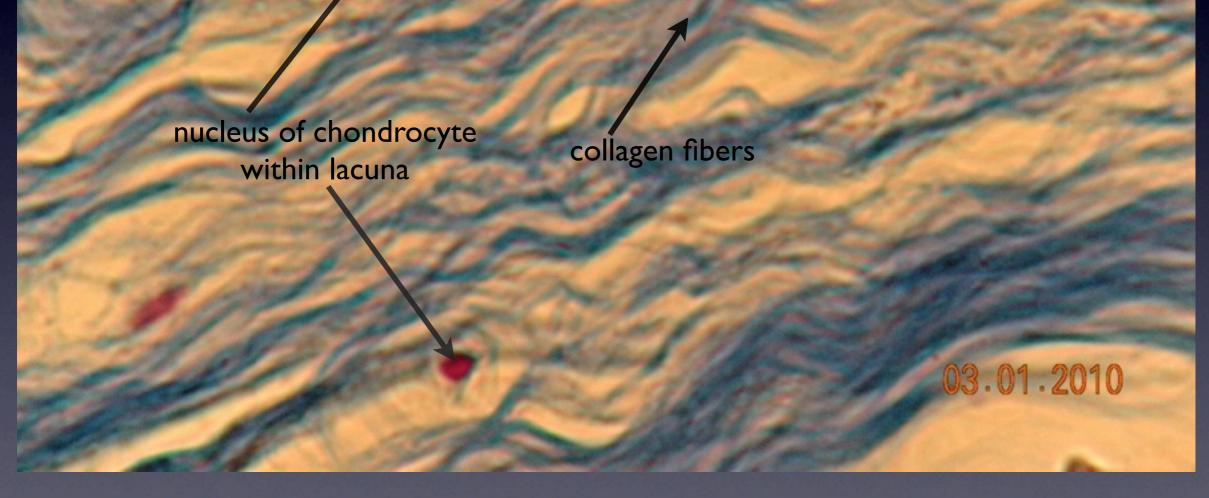

le White and Theresa Martin March 2010

#### nucleus of cell

# collagen fiber



03.01.2010

Loose/Areolar Connective Tissue #8 What cell types live in this tissue?



Adipose Connective Lissue #43 a type of loose/ areolar CT



#### Reticular Connective Tissue #27

from lymph node, a type of loose areolar CT

#### réticular fibers

white blood cell

#### Reticular Connective Tissue #28 within circle, from spleen, a type of loose/ areolar CT

## collagen fiber

(fibroblasts not visible)

### Dense Regular Connective Tissue #9



# Dense Irregular Connective Tissue #43

from the dermis of the skin What cell types can be found in this tissue?



# Hyaline Cartilage #4 see the chondrocyte in lacuna

# Elastic Cartilage #11

dark purple stains the elastic fibers lacunae contain chondrocytes



Fibrocartilage #10