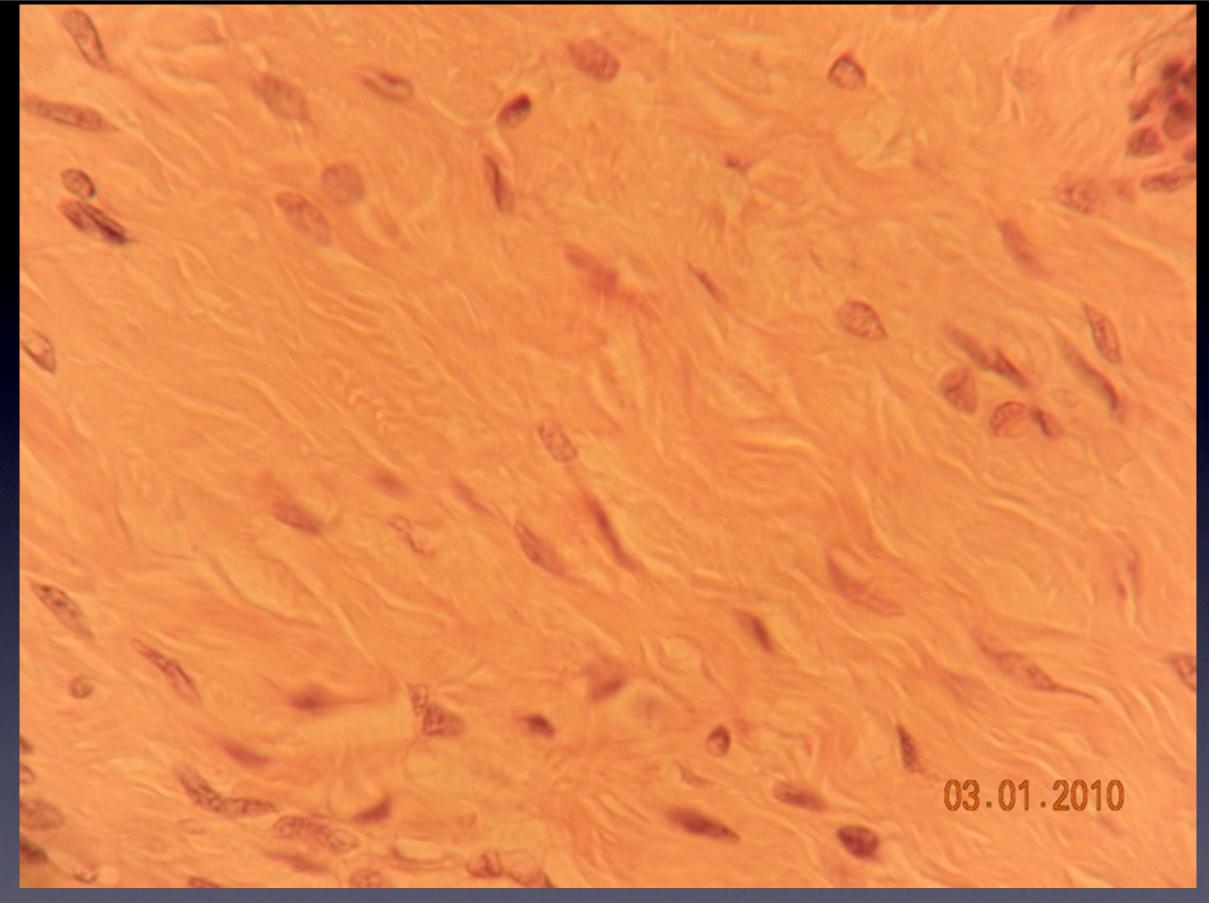

# Dense Irregular Connective Tissue #43

from the dermis of the skin What cell types can be found in this tissue?