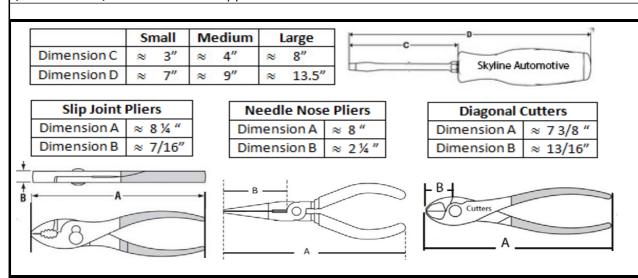

#### Screw Driver, Plier & Cutter Dimensions

Screwdriver length is measured in shank length (Dimension C) and overall length (Dimention D) **Note!** ≈ means approximate sizes should be close to the listed sizes below.

| BASIC TOOL SET                                                                  |          |
|---------------------------------------------------------------------------------|----------|
| REQUIRED SET FOR ALL MORNING PROGRAM CLASSES:                                   |          |
| Description of Tool or Set                                                      | Quantity |
| 3/8" drive ratchet. (recommended long handle flex head)                         | 1        |
| 3/8" drive shallow socket set. 8mm to 19mm 6 pt.                                | 1        |
| 3/8" drive deep socket set. 8mm to 19mm 6 pt.                                   | 1        |
| 3/8" drive extension set including 4 extensions(1 1/2", 3", 6" and 10")         | 1        |
| Drive adapter set. 3/8" female to 1/4" male, 3/8" female to 1/2" male, and 1/2" | 1        |
| female to 3/8" male.                                                            | I        |
| Screw driver set. (Minimum 6 pieces) Small, Medium and Large sizes in both      | 1        |
| flat and Phillips tips. See chart above for approximate size values.            |          |
| Combination wrench set. 12 pt. 10mm to 19mm                                     | 1        |
| 8mm or 5/16" Combination wrench 6 pt.                                           | 1        |
| 24 oz. Ball peen hammer.                                                        | 1        |
| 24" or larger pry bar                                                           | 1        |
| Pick set 4 piece with handles.                                                  | 1        |
| Pliers set. Standard size including Cutters, needle nose and slip joint.        | 1        |
| 12" Adjustable Joint Pliers                                                     | 1        |
| 2 1/4" round telescoping inspection mirror                                      | 1        |
| Tire pressure gauge                                                             | 1        |
| Hex ball Air Chuck and shop nipple                                              | 1        |
|                                                                                 |          |